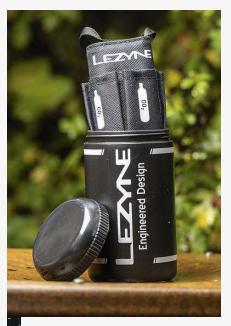

## **Lezyne Flow Caddy tool storage bottle** £15 (with internal organiser)

The ongoing quest to minimise the amount of kit we have to carry about our bodies delivers us the Flow Caddy a truncated water bottle with a secure screw top, which pops into a bottle cage, the short length making it suitable even for most full-suspension bikes. Inside, a separate roll holds tyre levers, a CO<sub>2</sub> canister and a multi-tool. The Caddy is available without the internal organiser (£7) but we'd always opt for this version because it prevents everything rattling around if it's not tightly packed. We like this a lot; it's simple, inexpensive and, with the mucky season well underway, keeps the crud off your emergency tools. Russell www.upgradebikes.co.uk