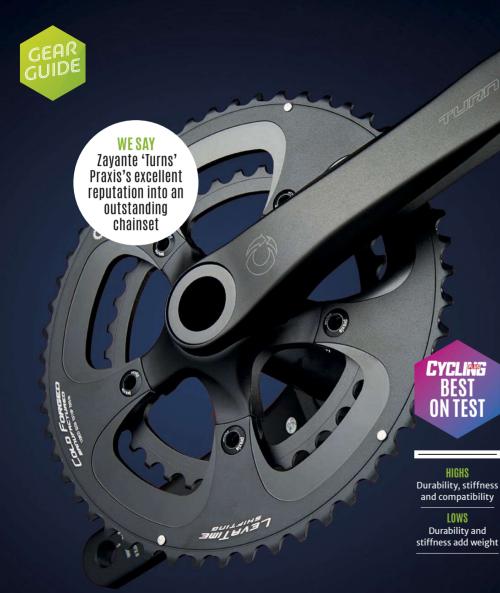

## TURN Zayante

★★★★★ £240 Happy threesome

Weight 742g Crank length 172.5mm Chainrings 52/36 Axle 30mm alloy

Praxis Works has developed an excellent reputation for its converter bottom brackets and durable, slick-shifting cold forged rings. These cranks 'Turn' them into a complete package. While the hollow forged arms are relatively heavy they combine with the fixed 30mm axle to feel impressively stiff however hard you're muscling them round, and converter BBs mean they fit threaded or BB86/BB92 bottom brackets which are normally limited to 24mm axles. Shifting is excellent and bearing and chainring longevity are already the benchmark even in grim UK weather. Both BCD sizes are available, giving 46/36, 50/34, 52/36 or 53/39 options.