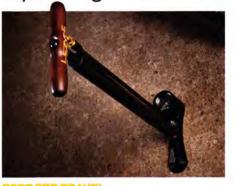

## **LEZYNE TRAVEL FLOOR DRIVE** £45

Weight 1072g Head Reversible

25 pumps = 10psi on pump gauge/11.7psi on digital gauge
Contact www.upgradebikes.co.uk

As with all Lezyne kit, this compact steel pump is almost a work of art with its wooden handle, gold valve hardware and painted finish. Designed to pack in your bike bag, it still managed to perform respectably well in our 25-pump test. The screw-on valve head had a bleed button that was easy to press when applying or removing but that's the only niggle. A great option if you do a lot of flying or want a better pump to leave in the

"Ideal travel companion well m

"Ideal travel companion, well made with a respectable performance." car. Not designed to be your only floor pump in the workshop.